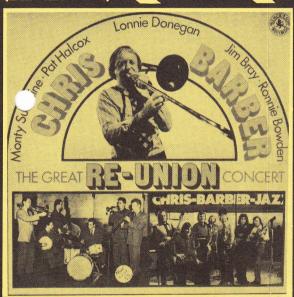

## CHRIS BARBER

The Great Reunion Concert of

The Band of 54

Featuring Monty Sunshine Lonnie Donegan Pat Halcox Jim Bray Ron Bowden

(BLP 12140/1)

Chris Barber The Great Reunion Concert double album

The Chris Barber Jubilee Album 1 (1949-1959) (BLP 12124/5)

The Chris Barber Jubilee Album 2 (1958-1964) (BLP 12126/7)

The Chris Barber Jubilee Album 3 (1970-1974) (BLP 12128/9)

The Chris Barber Jubilee Tour Album 4 (BLP 12132/3)

Chris Barber Live in Berlin (BLP 12110/1)